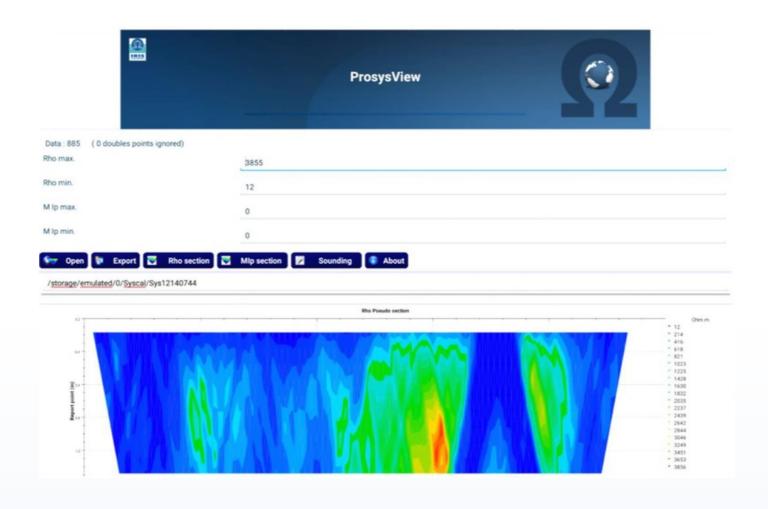

## Gallery

Tel: 01525 383438

See measurements (current injected, voltage measured, quality factor, resistivity) and battery levels in real-time on the webpage. Able to be viewed in any web browser on any device. Image Courtesy of Iris Instruments.