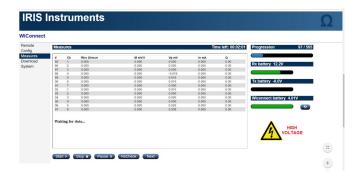

## Gallery

Tel: 01525 383438

See measurements (current injected, voltage measured, quality factor, resistivity) and battery levels in real-time on the webpage. Able to be viewed in any web browser on any device. Image Courtesy of Iris Instruments.